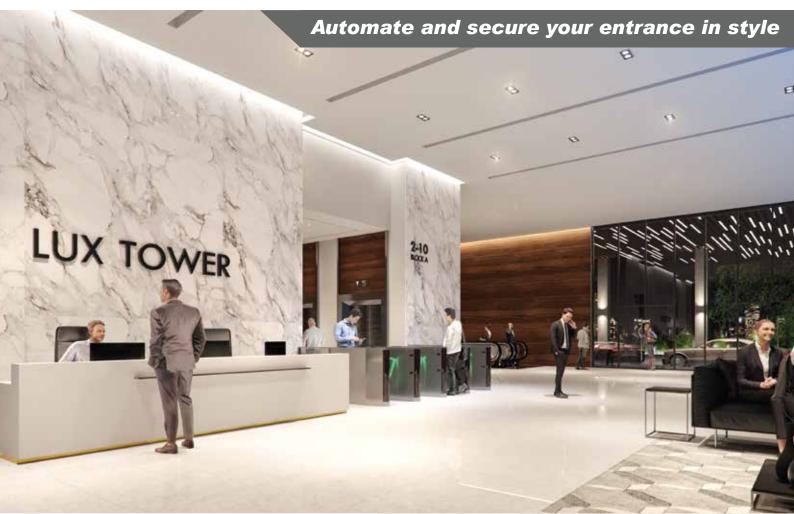

# Fully automated motorized flap barrier

Model: FLB140 series

FLB140 series is optimized to achieve the best balance of quality, performance and affordability.

FLB140 series slim design and enhanced premium hair line polish can elevate the prestige elegant impression while still effectively restricting unauthorized visitors from your entrance. Access control, fingerprint, bar code or time attendance reader can easily integrated into flap barrier.

FLB140 series is an ideal solution for railway, stadium, factory and commercial building. Its stylish design can easily fit into any modern contemporary building.