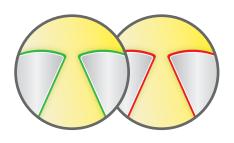

## SPECIAL EFFECT

Green light lining along the edge of transparent wing.

Lining will become **red** to indicate alarm status

Simplified design significantly reduce installation cost, spare part cost and maintenance cost. Full spare part is available so that you can have peace of mind using MAG product.

# ALARM DETECTION

IR Sensors detect unauthorized or abnormal access. Both wing will become red color to alert security guard for alarm status more effectively.