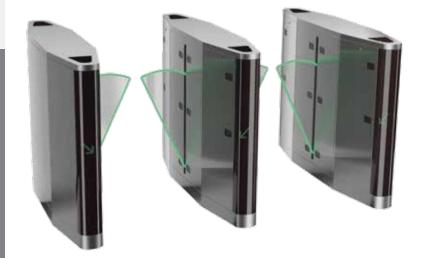

# Premium Hairline

## SPECIAL EFFECT

Green light lining along the edge of transparent wing.

Lining will become **red** to indicate alarm status

Simplified design significantly reduce installation cost, spare part cost and maintenance cost. Full spare part is available so that you can have peace of mind using MAG product.