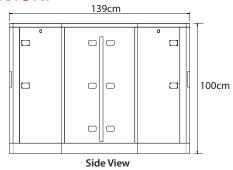

spare part cost and maintenance cost. Full spare part is available so that you can have peace of mind using MAG product.

### **TECHNICAL SPECIFICATION:**

| Description                | Parameters                          |
|----------------------------|-------------------------------------|
| Power supply               | AC220±15%V 50Hz/<br>AC110±15%V 60Hz |
| Access control integration | Dry contact                         |
| Motor voltage              | DC 12V (brush motor)                |
| Max flow rate              | 20 to 30 people per minute          |
| Flap opening /closing time | 0.8s                                |
| Reset time when power on   | 3s                                  |
| Working temperature        | 25°C -50°C                          |

#### **DIMENSION:**





## **ORDERING INFO:**

| Model No | Description       |
|----------|-------------------|
| FLB141   | Single door panel |
| FLB142   | Dual door panel   |

## ACCESSORIES:





Safety beam

**Push Button** 

Authorized dealer

# Feature

# 1 WIDER OPENING

Compared to tripod turnstile, flap barrier offers wider opening to cater for bigger size pedestrian, luggage or big parcel to pass through easily.

# **ADJUSTABLE OPENING SPEED**

Flap barrier can support up to 0.8 sec opening time to support higher traffic rate that can effectively reduce long queue at entrance during peak hour. You can also lower the speed to cater for small children or old people.

# 3 SAFETY IS PRIORITY

Flap gate will automatically open during power failure. Flap barrier also can be triggered to permanently open