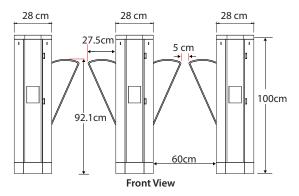

pare part cost and maintenance cost. Full spare part is available so that you can have peace of mind using MAG product.

### **TECHNICAL SPECIFICATION:**

| Description                | Parameters                          |
|----------------------------|-------------------------------------|
| Power supply               | AC220±15%V 50Hz/<br>AC110±15%V 60Hz |
| Access control integration | Dry contact                         |
| Motor voltage              | DC 12V (brush motor)                |
| Max flow rate              | 20 to 30 people per minute          |
| Flap opening /closing time | 0.8s                                |
| Reset time when power on   | 3s                                  |
| Working temperature        | 25°C -50°C                          |

#### **DIMENSION:**





## **ORDERING INFO:**

| Model No | Description       |
|----------|-------------------|
| FLB141   | Single door panel |
| FLB142   | Dual door panel   |

## ACCESSORIES:





Safety beam

**Push Button** 

Authorized dealer

# Feature

# 1 WIDER OPENING

Compared to tripod turnstile, flap barrier offers wider opening to cater for bigger size pedestrian, luggage or big parcel to pass through easily.

# **ADJUSTABLE OPENING SPEED**

Flap barrier can support up to 0.8 sec opening time to support higher traffic rate that can effectively reduce long queue at entrance during peak hour. You can also lower the speed to cater for small children or old people.

# 3 SAFETY IS PRIORITY

Flap gate will automatically open during power failure. Flap barrier also can be triggered to permanently open d