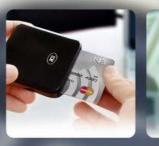

Windows Vista®, Windows® 7,
Windows® 8, Windows® 8.1,
Windows® 10,
Windows® Server 2003,
Windows® Server 2008,
Windows® Server 2008 R2,
Windows® Server 2012,
Windows® Server 2012 R2
Linux®, Mac OS®
Android™ 4.3 and above
iOS 5.0 and above



### **Product Value**





#### **Cost-Effective**

A compact and powerful device that integrates different features into one device

#### **High-speed I/O Operations**

Can support Smart Card R/W Speed of up to 600 Kbps

#### **Wireless Connectivity**

Offers wireless smart card operation and authentication by employing the Bluetooth<sup>®</sup> Smart technology

#### **Flexible**

May be used with either a mobile device or a desktop computer



## **Product Application**



### **Product Application**





### **ACR3901U-S1 Sample Application**













# Thank You!







info@acs.com.hk

www.acs.com.hk



http://twitter.com/SmartCardReader

http://www.facebook.com/AdvancedCardSystems



http://gplus.to/advancedcardsystems



http://www.youtube.com/user/AdvancedCardSystems