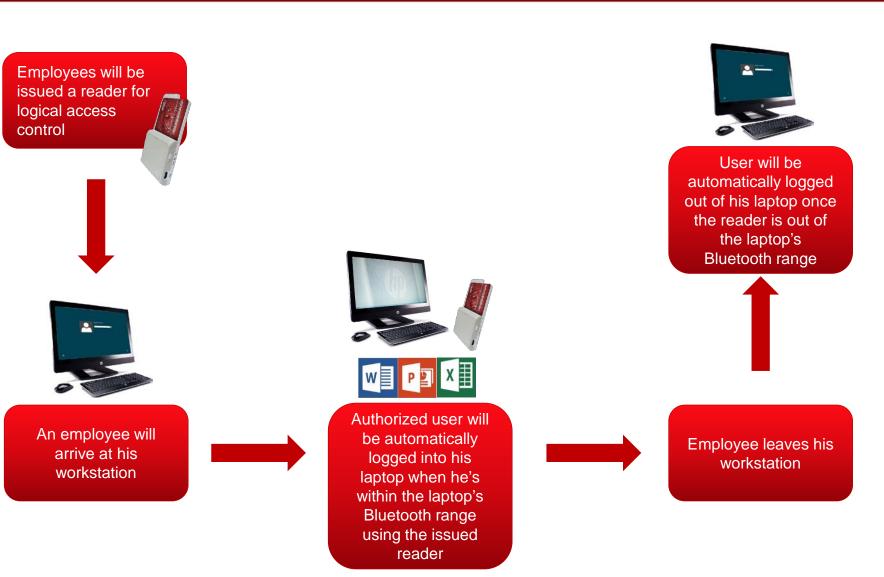

XP,
Windows Vista®, Windows® 7,
Windows® 8, Windows® 8.1,
Windows® 10,
Windows® Server 2003,
Windows® Server 2008,
Windows® Server 2008 R2,
Windows® Server 2012,
Windows® Server 2012 R2
Linux®, Mac OS®
Android™ 4.3 and above
iOS 5.0 and above



### **Product Value**





#### **Cost-Effective**

A compact and powerful device that integrates different features into one device

#### **High-speed I/O Operations**

Can support Smart Card R/W Speed of up to 600 Kbps

#### **Wireless Connectivity**

Offers wireless smart card operation and authentication by employing the Bluetooth<sup>®</sup> Smart technology

#### **Flexible**

May be used with either a mobile device or a desktop computer



## **Product Application**



### **Product Application**





### **ACR3901U-S1 Sample Application**













# Thank You!







info@acs.com.hk

www.acs.com.hk



http://twitter.com/SmartCardReader

http://www.facebook.com/AdvancedCardSystems



http://gplus.to/advancedcardsystems



http://www.youtube.com/user/AdvancedCardSystems