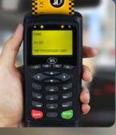

# ACR3901U-S1

ACR3901U-S1 Bluetooth® Contact Card Reader is a compact wireless smart card reader that combines the latest technology in the world of smart card readers.

With its Bluetooth® Smart interface and AES-128 encryption algorithm, it allows wireless transfer of secured data anytime, anywhere.