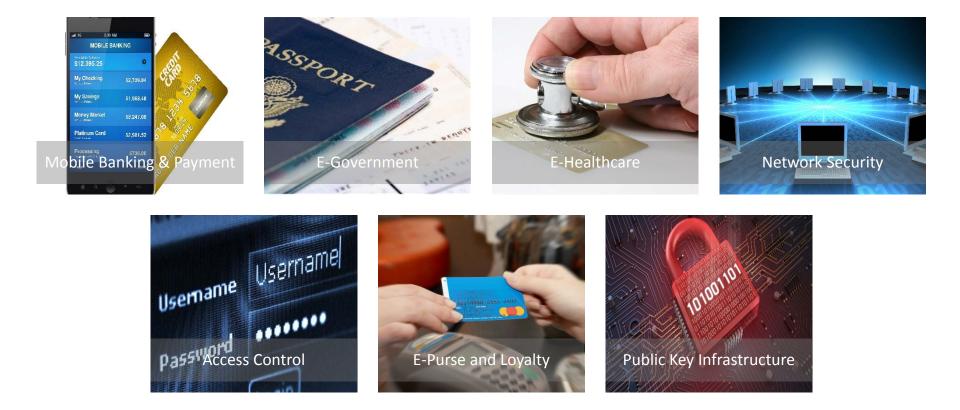

Operating System

Windows® 2000, Windows® XP,
Windows Vista®, Windows® 7,
Windows® 8, Windows® 8.1,
Windows® 10,
Windows® Server 2003,
Windows® Server 2008,
Windows® Server 2008 R2,
Windows® Server 2012,
Windows® Server 2012 R2
Linux®, Mac OS®
Android™ 4.3 and above
iOS 5.0 and above



### **Product Value**





#### **Cost-Effective**

A compact and powerful device that integrates different features into one device

#### **High-speed I/O Operations**

Can support Smart Card R/W Speed of up to 600 Kbps

#### **Wireless Connectivity**

Offers wireless smart card operation and authentication by employing the Bluetooth<sup>®</sup> Smart technology

#### **Flexible**

May be used with either a mobile device or a desktop computer



## **Product Application**



### **Product Application**





### **ACR3901U-S1 Sample Application**













# Thank You!







info@acs.com.hk

www.acs.com.hk



http://twitter.com/SmartCardReader

http://www.facebook.com/AdvancedCardSystems



http://gplus.to/advancedcardsystems



http://www.youtube.com/user/AdvancedCardSystems