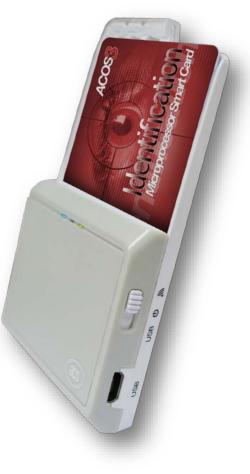

# ACR3901U-S1

ACR3901U-S1 Bluetooth® Contact Card Reader is a compact wireless smart card reader that combines the latest technology in the world of smart card readers.

With its Bluetooth® Smart interface and AES-128 encryption algorithm, it allows wireless transfer of secured data anytime, anywhere.

### **ACR3901U-S1 Sample Application**