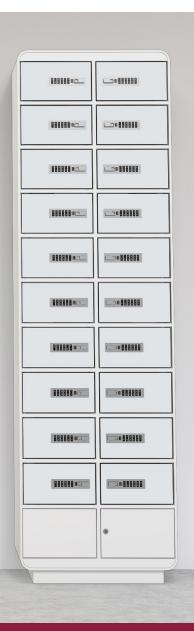

# Digilock<sup>®</sup> charging lockers

With shared and assigned use functionalities, Charging Lockers are a compact durable solution to stay powered on the go.

Shared Use, Single and Multi User Assigned provide a customized user experience.

**Operation** for keypad ranges from 82,000-540,000 cycles & Touch RFID offers 54,000 cycles.

wireless charging with lightning, micro USB, and USB-C

#### STANDARD SIZES

+852 2776 0800 | sales@digilock.asia | www.digilock.com