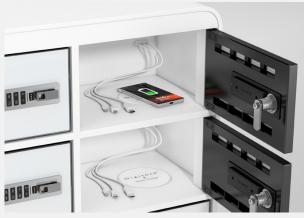

# Digilock<sup>®</sup> charging lockers

With shared and assigned use functionalities, Charging Lockers are a compact durable solution to stay powered on the go.

Shared Use, Single and Multi User Assigned provide a customized user experience.

**Operation** for keypad ranges from 82,000-540,000 cycles & Touch RFID offers 54,000 cycles.

wireless charging with lightning, micro USB, and USB-C

### DURABLE CONSTRUCTION

Shatter-resistant, tempered safety glass doors. Standard color is Pantone White C, with customizable color options available.