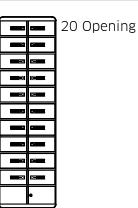

ing lockers

With shared and assigned use functionalities, Charging Lockers are a compact durable solution to stay powered on the go.

## Features



Keypad or Touch RFID interface, recess with a slim profile.





**One Touch Programming** available with a mobile app or electronic keys.



Additional Features allow audit trail, data analytics, autounlock, customizable profiles.



Shared Use, Single and Multi User Assigned provide a customized user experience.



**Operation** for keypad ranges from 82,000-540,000 cycles & Touch RFID offers 54,000 cycles.



wireless charging with lightning, micro USB, and USB-C

### DURABLE CONSTRUCTION

Shatter-resistant, tempered safety glass doors. Standard color is Pantone White C, with customizable color options available.



#### STANDARD SIZES









+852 2776 0800 | sales@digilock.asia | www.digilock.com