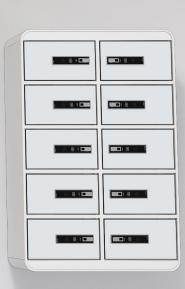

# Digilock<sup>®</sup> charging lockers

With shared and assigned use functionalities, Charging Lockers are a compact durable solution to stay powered on the go.

Shared Use, Single and Multi User Assigned provide a customized user experience.

**Operation** for keypad ranges from 82,000-540,000 cycles & Touch RFID offers 54,000 cycles.

wireless charging with lightning, micro USB, and USB-C

#### STANDARD SIZES

+852 2776 0800 | sales@digilock.asia | www.digilock.com