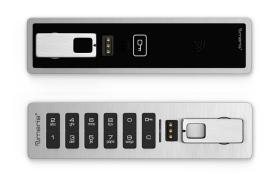

## Features

Keypad or Touch RFID interface, recess with a slim profile.

**One Touch Programming** available with a mobile app or electronic keys.

Additional Features allow audit trail, data analytics, autounlock, customizable profiles.

Shared Use, Single and Multi User Assigned provide a customized user experience.

**Operation** for keypad ranges from 82,000-540,000 cycles & Touch RFID offers 54,000 cycles.

wireless charging with lightning, micro USB, and USB-C