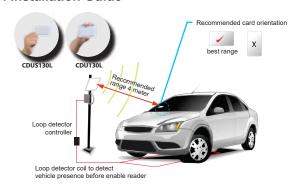

### 1. Installation Guide

0

0

0

0

## 3. Distance between windscreen and card

Best distance between car windscreen and card minimum 10mm clearance Card should not attach directly to the windscreen surface