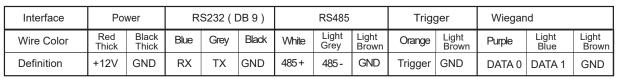

# Interface wire color code ( You can find it at the back of the reader ):



### NOTE 1:



### 1. Installation Guide

0

0

0

0



# 2. Correct way to hold RFID card



## 3. Distance between windscreen and card



Best distance between car windscreen and card minimum 10mm clearance Card should not attach directly to the windscreen surface

# 4. Installation Tips

- 1. Reading range may become short if used on premium solar film with heavy metal element such as Vkool or 3M. Reading range might also be affected by interference from surrounding enviroment.
- 2. Wiegand data wiring length shall be less than 5 meter.
- 3. Please use 1.5 mm cable for 12V DC power. DC voltage will decrease if cable is too long. Reader will beep if the voltage supplied is less than 9V.
- 4. By default, reader will only read the same card after 5 sec. Please test continuous reading wit