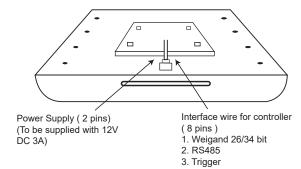

Correct way to hold RFID card



## 3. Distance between windscreen and card



Best distance between car windscreen and card minimum 10mm clearance Card should not attach directly to the windscreen surface

# 4. Installation Tips

- 1. Reading range may become short if used on premium solar film with heavy metal element such as Vkool or 3M. Reading range might also be affected by interference from surrounding enviroment.
- 2. Wiegand data wiring length shall be less than 5 meter.
- 3. Please use 1.5 mm cable for 12V DC power. DC voltage will decrease if cable is too long. Reader will beep if the voltage supplied is less than 9V.
- 4. By default, reader will only read the same card after 5 sec. Please test continuous reading with at least 2 different cards.

# Front MAG

**Back Bottom** 



# 5. Surge protection

- a) AR300U installed outdoor is subject to damaged by lightning surge. It is compulsary to install data and power surge protector as shown in wiring diagram.
- b) Good Earth connection onto the metal pole and all metal housing will give extra protection against damage by lightning surge.