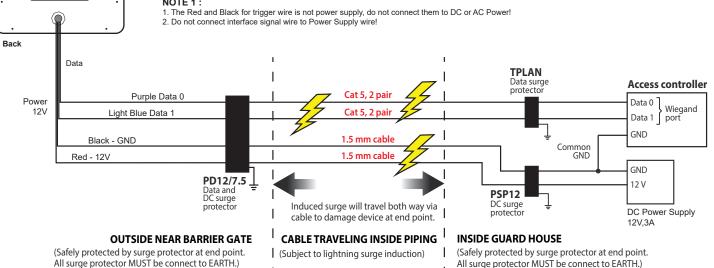

# 5. Surge protection

- a) AR300U installed outdoor is subject to damaged by lightning surge. It is compulsary to install data and power surge protector as shown in wiring diagram.
- b) Good Earth connection onto the metal pole and all metal housing will give extra protection against damage by lightning surge.