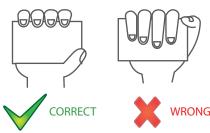

# Interface wire color code ( You can find it at the back of the reader ):



### NOTE 1:



### 1. Installation Guide

0

0

0

0



# 2. Correct way to hold RFID card



## 3. Distance between windscreen and card



Best distance between car windscreen and card minimum 10mm clearance Card should not attach directly to the windscreen surface

# 4. Installation Tips

- 1. Reading range may become short if used on premium solar film with heavy metal element such as Vkool or 3M. Reading range might also be affected by interference from surrounding enviroment.
- 2. Wiegand data wiring length shall be less than 5 meter.
- 3. Please use 1.5 mm cable for 12V DC power. DC voltage will decrease if cable is too long. Reader will beep if the voltage supplied is less than 9V.
- 4. By default, reader will only read the same card after 5 sec. Please test continuous reading with at least 2 different cards.

# Front MAG

**Back Bottom** 



# 5. Surge protection

- a) AR