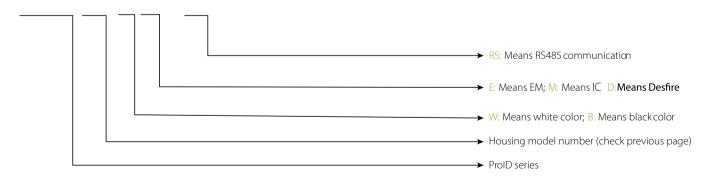

0ms

**Input Port** 

External LED Control External Buzzer Control

Material

ABS+PC

Supported Panel

InBio160 Pro,InBio260 Pro InBio460 Pro **Output Format** 

RS485

Power

Operating Voltage 7~13V DC Current Draw < 80mA

LED

Pulsing White Standby Light Red and Green LEDs

Operating Temperature

-20 °C ~ 65 °C

Operating Humidity

10% ~ 90% Relative Humidity

Non-Condensing

Audio Beep

Index Protection

IP65

Dimensions

ProID20/30-RS: 90 × 90 ×

16mm.

#### **ProID RS-485 Reader List**

| ProID20 BE-RS | ProID20 BM-RS | ProID20 WE-RS | ProID20 WM-RS | ProID20 BD-RS |
|---------------|---------------|---------------|---------------|---------------|
| ProID20 WD-RS | ProID30 BE-RS | ProID30 BM-RS | ProID30 WE-RS | ProID30 WM-RS |

### **How to Order ProID Series?**

## ProID20 WE - RS





CE F©