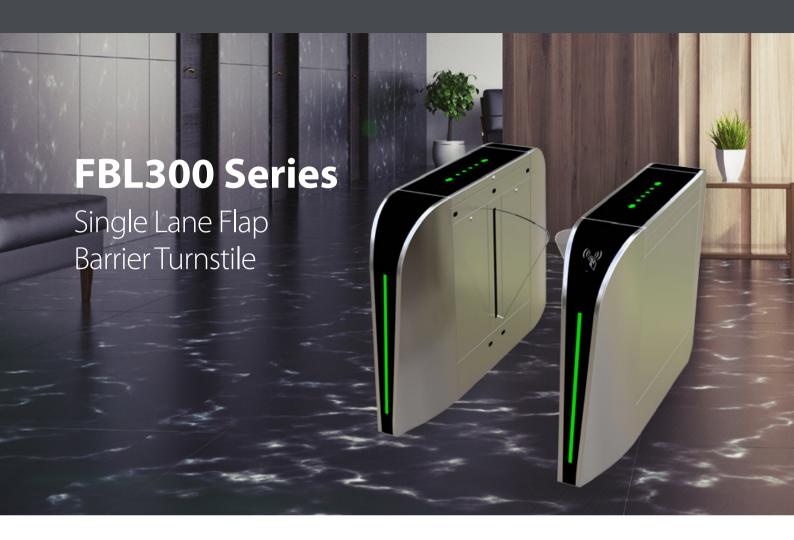

The ZKTeco FBL300 single lane flap barrier turnstile is an elegant cost-effective entrance control system designed for high-traffic volume.

The FBL300 is a single lane flap barrier turnstile series designed for smooth and silent operation and draws very little power. It's made of stainless steel which makes FBL300 highly durable.

FBL300 barriers are normally held in a locked position, thus denying access to the secured side. Upon FBL300's reader (RFID and/or fingerprint) positively recognizing a user's valid access card or fingerprint, its barriers retract upward automatically, thus allowing users passage to the secured side.

FBL300 provides both security and convenient space, all in a very durable and elegant compact design.