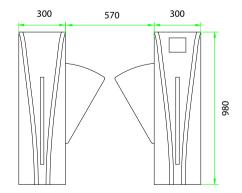

## **Specifications**

| Power Requirements       | AC100 ~ 120V/200 ~ 240V, 50/60Hz |
|--------------------------|----------------------------------|
| Working Temperature      | -20°C ~ 70°C                     |
| Working Humidity         | 5% ~ 95% (non-condensing)        |
| Working Environment      | Indoor/Outdoor (if sheltered)    |
| Max. Speed of Throughput | 35 people per minute             |
| Lane Width (mm)          | 570                              |
| Dimension (L*W*H)        | 1400 * 300 * 980 (mm)            |
| LED Indicator            | Support                          |
| Cabinet Material         | SUS304 Stainless Steel           |
| Lid Material             | Steel                            |
| Barrier Material         | Acrylic                          |
| Barrier Movement         | Retracting                       |
| Emergency Mode           | Support                          |
| Security Level           | Medium                           |
| MCBF                     | 2 million                        |
| Infrared Sensor          | 5 pairs                          |

# **Dimensions (mm)**

V1.1 2020.10.15