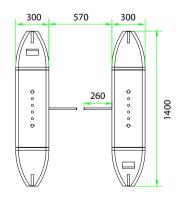

## **Specifications**

| Power Requirements       | AC100 ~ 120V/200 ~ 240V, 50/60Hz |
|--------------------------|----------------------------------|
| Working Temperature      | -20°C ~ 70°C                     |
| Working Humidity         | 5% ~ 95% (non-condensing)        |
| Working Environment      | Indoor/Outdoor (if sheltered)    |
| Max. Speed of Throughput | 35 people per minute             |
| Lane Width (mm)          | 570                              |
| Dimension (L*W*H)        | 1400 * 300 * 980 (mm)            |
| LED Indicator            | Support                          |
| Cabinet Material         | SUS304 Stainless Steel           |
| Lid Material             | Steel                            |
| Barrier Material         | Acrylic                          |
| Barrier Movement         | Retracting                       |
| Emergency Mode           | Support                          |
| Security Level           | Medium                           |
| MCBF                     | 2 million                        |
| Infrared Sensor          | 5 pairs                          |

# **Dimensions (mm)**

V1.1 2020.10.15