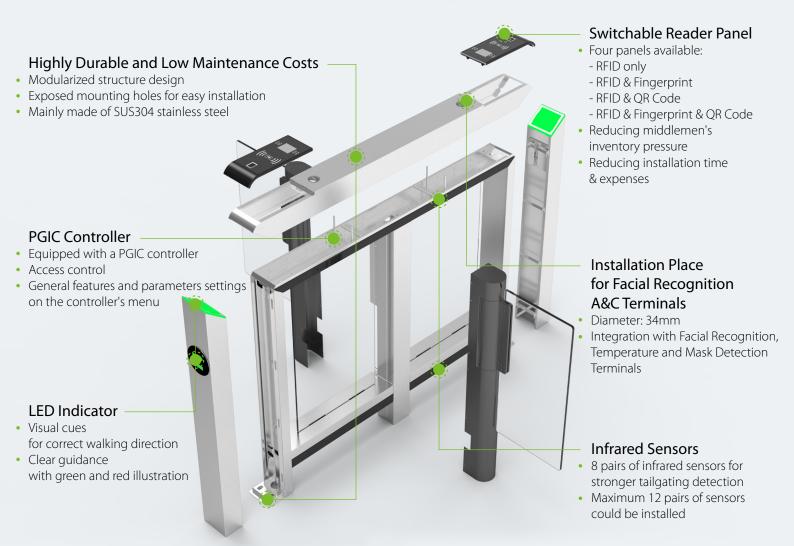

## Specifications

| Model                             | Mars - S1200 Series                                     |
|-----------------------------------|---------------------------------------------------------|
| Power Requirements                | AC100V to 120V / 200V to 240V, 50 to 60Hz               |
| Working Power                     | 55W; 20W (stand-by)                                     |
| Drive Unit                        | Brushless Motor                                         |
| MCBF                              | 5 millions                                              |
| Technical Throughput Rate         | Up to 30 people per minute                              |
| Barrier Movement                  | Swing                                                   |
| Noise                             | <60dB                                                   |
| Infrared Sensor                   | 8 pairs (option: ≤12 pairs)                             |
| LED Indicator                     | Support                                                 |
| Working Temperature               | -25°C to 65°C                                           |
| Working Humidity                  | 20% to 95% (non-condensing)                             |
| Working Environment               | Indoor / Outdoor (if sheltered)                         |
| Lane Width                        | 650mm (option: ≤900mm)                                  |
| Dimensions (L*W*H)                | 1360 * 120 * 1020 (mm) (±5mm)                           |
| Dimensions with Packaging (L*W*H) | 1510 * 365 * 1216 (mm)                                  |
| Net Weight                        | 65kg (±5kg)                                             |
| Gross Weight                      | 90kg (±5kg)                                             |
| Cabinet Material                  | SUS304 stainless steel (option: SUS316 stainless steel) |
| Lid Material                      | SUS304 stainless steel                                  |
| Barrier Material                  | Acrylic (option: glass)                                 |
| Packing Material                  | Wooden case                                             |
| Protection Level                  | IP34                                                    |