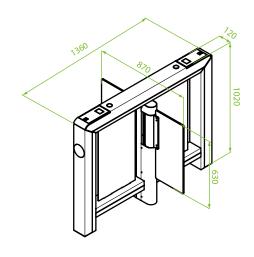

## Specifications

| Model                             | Mars - S1200 Series                                     |
|-----------------------------------|---------------------------------------------------------|
| Power Requirements                | AC100V to 120V / 200V to 240V, 50 to 60Hz               |
| Working Power                     | 55W; 20W (stand-by)                                     |
| Drive Unit                        | Brushless Motor                                         |
| MCBF                              | 5 millions                                              |
| Technical Throughput Rate         | Up to 30 people per minute                              |
| Barrier Movement                  | Swing                                                   |
| Noise                             | <60dB                                                   |
| Infrared Sensor                   | 8 pairs (option: ≤12 pairs)                             |
| LED Indicator                     | Support                                                 |
| Working Temperature               | -25°C to 65°C                                           |
| Working Humidity                  | 20% to 95% (non-condensing)                             |
| Working Environment               | Indoor / Outdoor (if sheltered)                         |
| Lane Width                        | 650mm (option: ≤900mm)                                  |
| Dimensions (L*W*H)                | 1360 * 120 * 1020 (mm) (±5mm)                           |
| Dimensions with Packaging (L*W*H) | 1510 * 365 * 1216 (mm)                                  |
| Net Weight                        | 65kg (±5kg)                                             |
| Gross Weight                      | 90kg (±5kg)                                             |
| Cabinet Material                  | SUS304 stainless steel (option: SUS316 stainless steel) |
| Lid Material                      | SUS304 stainless steel                                  |
| Barrier Material                  | Acrylic (option: glass)                                 |
| Packing Material                  | Wooden case                                             |
| Protection Level                  | IP34                                                    |

## Dimensions (mm)

V8.0 2021.07.01