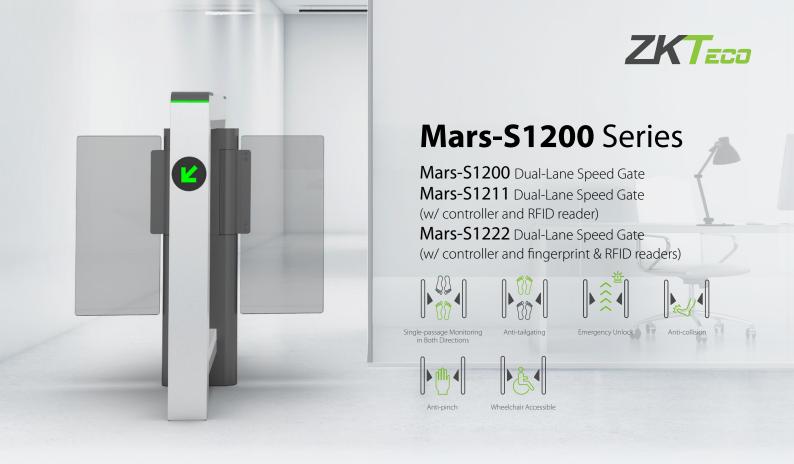

## Specifications

| Model                             | Mars - S1200 Series                                     |
|-----------------------------------|---------------------------------------------------------|
| Power Requirements                | AC100V to 120V / 200V to 240V, 50 to 60Hz               |
| Working Power                     | 55W; 20W (stand-by)                                     |
| Drive Unit                        | Brushless Motor                                         |
| MCBF                              | 5 millions                                              |
| Technical Throughput Rate         | Up to 30 people per minute                              |
| Barrier Movement                  | Swing                                                   |
| Noise                             | <60dB                                                   |
| Infrared Sensor                   | 8 pairs (option: ≤12 pairs)                             |
| LED Indicator                     | Support                                                 |
| Working Temperature               | -25°C to 65°C                                           |
| Working Humidity                  | 20% to 95% (non-condensing)                             |
| Working Environment               | Indoor / Outdoor (if sheltered)                         |
| Lane Width                        | 650mm (option: ≤900mm)                                  |
| Dimensions (L*W*H)                | 1360 * 120 * 1020 (mm) (±5mm)                           |
| Dimensions with Packaging (L*W*H) | 1510 * 365 * 1216 (mm)                                  |
| Net Weight                        | 65kg (±5kg)                                             |
| Gross Weight                      | 90kg (±5kg)                                             |
| Cabinet Material                  | SUS304 stainless steel (option: SUS316 stainless steel) |
| Lid Material                      | SUS304 stainless steel                                  |
| Barrier Material                  | Acrylic (option: glass)                                 |
| Packing Material                  | Wooden case                                             |
| Protection Level                  | IP34                                                    |