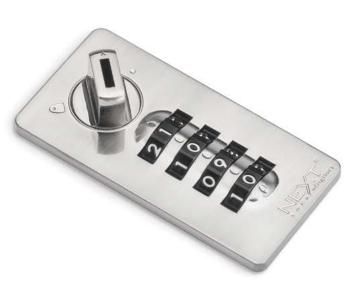

## Dial Combination Mechanical Lock

The Nextlock<sup>®</sup> Mech Lock Series provide mechanical solutions to secure personal storage. Available in Dial Combination including keys.

- Dial combination operation
- Shared or assigned use functionality
- Cam locking mechanism
- Operates with a 4-digit User Code
- All metal housing
- Vertical body style
- Recess mount
- Brushed nickel finish
- Manage with laser cut Manager Keys
- Keyed alike per site
- Code retrieval tool for forgotten codes
- Replaceable core
- No batteries required
- Two year warranty