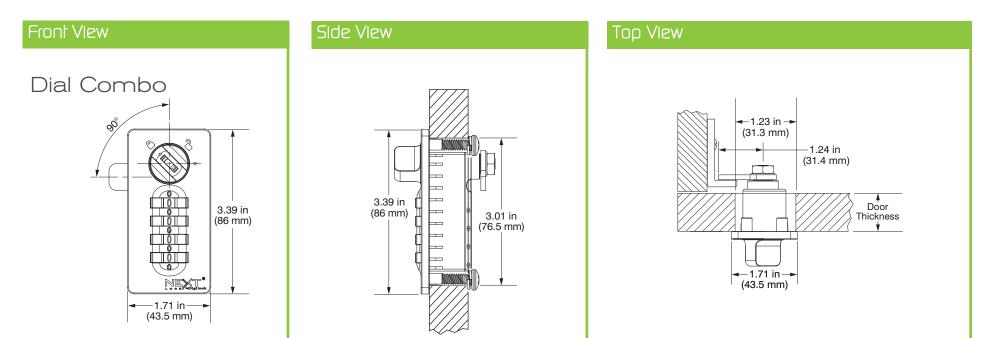

## Dial Combination Mechanical Lock

The Nextlock<sup>®</sup> Mech Lock Series provide mechanical solutions to secure personal storage. Available in Dial Combination including keys.

- Dial combination operation
- Shared or assigned use functionality
- Cam locking mechanism
- Operates with a 4-digit User Code
- All metal housing
- Vertical body style
- Recess mount
- Brushed nickel finish
- Manage with laser cut Manager Keys
- Keyed alike per site
- Code retrieval tool for forgotten codes
- Replaceable core
- No batteries required
- Two year warranty