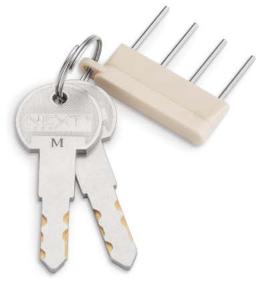

## Dial Combination Mechanical Lock

The Nextlock<sup>®</sup> Mech Lock Series provide mechanical solutions to secure personal storage. Available in Dial Combination including keys.

- Dial combination operation
- Shared or assigned use functionality
- Cam locking mechanism
- Operates with a 4-digit User Code
- All metal housing
- Vertical body style
- Recess mount
- Brushed nickel finish
- Manage with laser cut Manager Keys
- Keyed alike per site
- Code retrieval tool for forgotten codes
- Replaceable core
- No batteries required
- Two year warranty