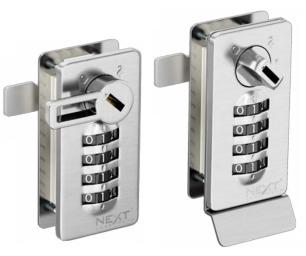

## Dial Combination Mechanical Lock

The Nextlock<sup>®</sup> Mech Lock Series provide mechanical solutions to secure personal storage. Available in Dial Combination including keys.

- Dial combination operation
- Shared or assigned use functionality
- Cam locking mechanism
- Operates with a 4-digit User Code
- All metal housing
- Vertical body style
- Recess mount
- Brushed nickel finish
- Manage with laser cut Manager Keys
- Keyed alike per site
- Code retrieval tool for forgotten codes
- Replaceable core
- No batteries required
- Two year warranty

ADA compliant options include a Lever or Pull Handle.