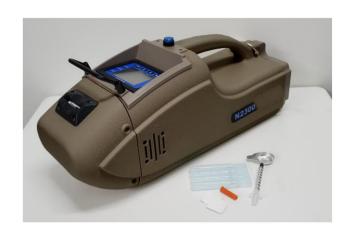

# N2300

#### Overview

The handheld N2300 detects trace amounts of fentanyl, cocaine, opiates, cannabis, hashish, methamphetamine, and other amphetamine-type stimulants.

With simple automatic sampling, the fast and accurate N2300 is easy to use. The lightweight, built-to-last N2300 easily processes dirty street drugs, and delivers consistent, dependable performance.

Designed to withstand the most rugged environments, the lightweight N2300 is virtually impervious to outside contaminants.

Featuring a robust, reusable sampling screen and an easy-to-read display, this versatile unit is extremely convenient to set up, operate and maintain.