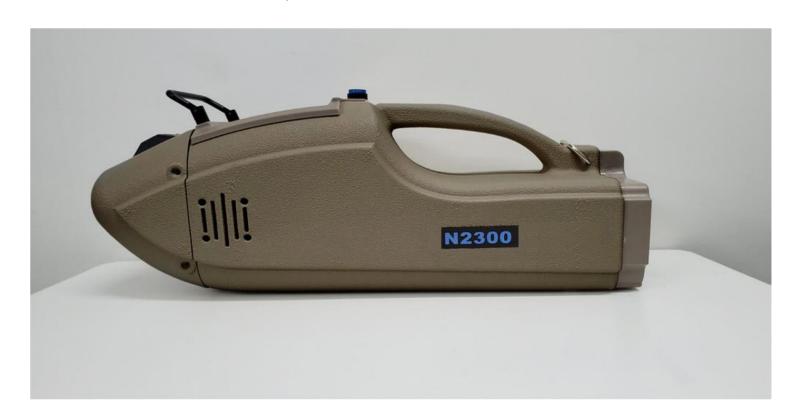

# N2300

#### Overview

The handheld N2300 detects trace amounts of fentanyl, cocaine, opiates, cannabis, hashish, methamphetamine, and other amphetamine-type stimulants.

With simple automatic sampling, the fast and accurate N2300 is easy to use. The lightweight, built-to-last N2300 easily processes dirty street drugs, and delivers consistent, dependable performance.

Designed to withstand the most rugged environments, the lightweight N2300 is virtually impervious to outside contaminants.

Featuring a robust, reusable sampling screen and an easy-to-read display, this versatile unit is extremely convenient to set up, operate and maintain.