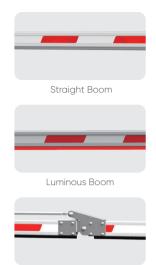

Folding Boom

#### Barrier Booms

| Boom Type     | Model name   | Boom Length | Speed    | Anti-<br>collision | Boom Material  | Anti-smashing<br>Strip | Reflective<br>Membrane |
|---------------|--------------|-------------|----------|--------------------|----------------|------------------------|------------------------|
| Straight Boom | JSDZ0208     | 4m          | 0.8-2.0s | /                  | Aluminum alloy | Optional               | Red+White              |
| Luminous Boom |              | 3.5m        | 0.8-2.0s | /                  | Aluminum alloy | Optional               | Red+White              |
|               |              | 3m          | 0.8-2.0s | /                  | Aluminum alloy | Optional               | Red+White              |
| Folding Boom  | JSDZ0208B-03 | 3.5m        | 1.5-2.0s | /                  | Aluminum alloy | Optional               | Red+White              |
|               |              | 3m          | 1.5-2.0s | /                  | Aluminum alloy | Optional               | Red+White              |