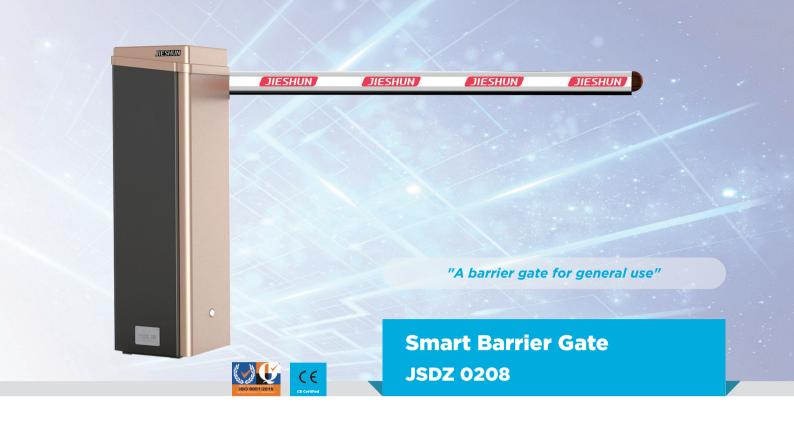

# **Specifications**

| Model Name              | JSDZ0208                                                                                                                  |
|-------------------------|---------------------------------------------------------------------------------------------------------------------------|
| Power Supply            | AC220±10%<br>AC110±10%                                                                                                    |
| Operating Temperature   | -25°C ~70°C                                                                                                               |
| Relative Humidity       | ≤95%                                                                                                                      |
| Motor Power             | 150W                                                                                                                      |
| Communication Interface | IO, TCP/IP                                                                                                                |
| MCBF                    | 3 mio cycles                                                                                                              |
| IP Rating               | IP54                                                                                                                      |
| Anti crushing           | digital anti crushing, loop detector for anti crushing, infrared anti crushing (optional), radar anti crushing (optional) |
| Height of Boom          | 930mm                                                                                                                     |
| Dimension (L*W*H)       | 365×322×1049mm                                                                                                            |

#### Barrier Booms

| Boom Type     | Model name   | Boom Length | Speed    | Anti-<br>collision | Boom Material  | Anti-smashing<br>Strip | Reflective<br>Membrane |
|---------------|--------------|-------------|----------|--------------------|----------------|------------------------|------------------------|
| Straight Boom | JSDZ0208     | 4m          | 0.8-2.0s | /                  | Aluminum alloy | Optional               | Red+White              |
| Luminous Boom |              | 3.5m        | 0.8-2.0s | /                  | Aluminum alloy | Optional               | Red+White              |
|               |              | 3m          | 0.8-2.0s | /                  | Aluminum alloy | Optional               | Red+White              |
| Folding Boom  | JSDZ0208B-03 | 3.5m        | 1.5-2.0s | /                  | Aluminum alloy | Optional               | Red+White              |
|               |              | 3m          | 1.5-2.0s | /                  | Aluminum alloy | Optional               | Red+White              |