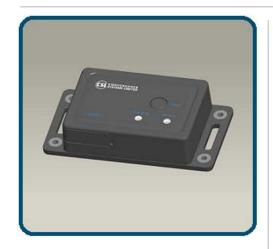

## **Applications**

Vehicle monitoring Remote monitoring Logistics

Waste disposal management Asset Management Industrial Composites and Chemicals Tracking

| Logistics           |                                                                                                                                                                          |
|---------------------|--------------------------------------------------------------------------------------------------------------------------------------------------------------------------|
| Dimensions          | 90 x 48 x 21 mm (3.55 x 1.89 x 0.83 in)                                                                                                                                  |
| Weight and Casing   | 84 g in Plastic sealed enclosure                                                                                                                                         |
| Read Range          | Up to 200 meters in open space outdoor                                                                                                                                   |
| Operating Frequency | 2400-2483 MHz ISM license-free band                                                                                                                                      |
| Environment         | Operating Temp: -40°C to 65°C (-40°F to 149°F)<br>Storage Temp: -40°C to 85°C (-40°F to 185°F)<br>Humidity: 0% to 95% RH non-condensing                                  |
| Technology          | CHIRP                                                                                                                                                                    |
| Output RF Power     | 19 dBm EIRP                                                                                                                                                              |
| Ranging Method      | Time Of Arrival (TOA)                                                                                                                                                    |
| Ranging Accuracy    | Best case up to +/- 1 meter outdoor and +/- 2 meters indoor                                                                                                              |
| Protocol            | CSL RTLS Protocol, TDMA and TDM, orderly inventory method to handle large tag population                                                                                 |
| Sensor              | Motion and Temperature sensor                                                                                                                                            |
| Dust & Water        | IP68, works in outdoor environment                                                                                                                                       |
| Shock & Vibration   | MIL-STD-810F Method 516.5 Procedure V, 75g, 6ms, 2 shocks per axis, MIL-STD-810F Method 514.5 Category 24                                                                |
| Update Cycle        | 1 second or more (depends on configuration)                                                                                                                              |
| Battery             | 2100 mAh Built-in Lithium Ion Rechargeable Battery with USB<br>Cable                                                                                                     |
| Battery Life        | Assume 10% time in motion.  Cycle time 30 seconds:  Cycle time 1 minute:  Battery Life: 12 months  Battery Life: 24 months  Cycle time 5 minutes:  Battery Life: 5 years |
| Order Code          | CS3156                                                                                                                                                                   |