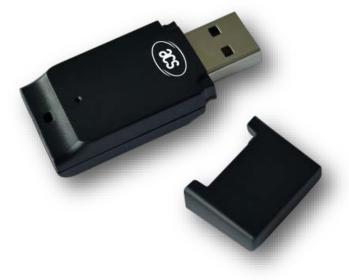

## ACR39T

ACR39T is a smart card reader that supports SIM-sized and micro SIM-sized smart cards. It comes in various casings to fit your special project requirements.