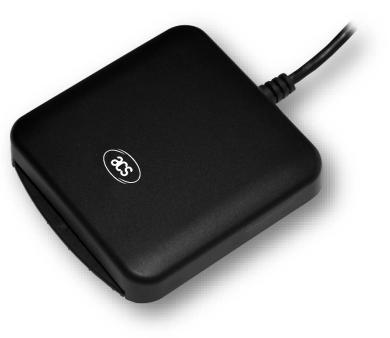

## ACR39U

ACR39U Smart Card Reader is the next-generation high-speed smart card reader that brings together sophisticated technology with the modern design to meet rigorous requirements in various smart card-based applications. It has a faster read/write speed of up to 600 Kbps.