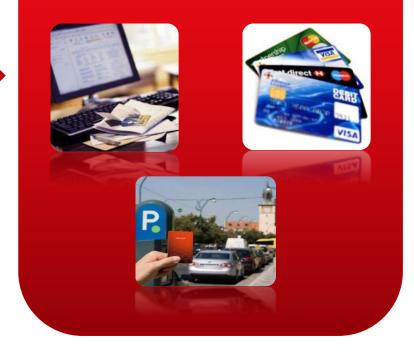

#### **Government Services**

Depending on the program, participants may benefit from applications such as digital signature, e-Commerce, parking, home banking, library card, etc.