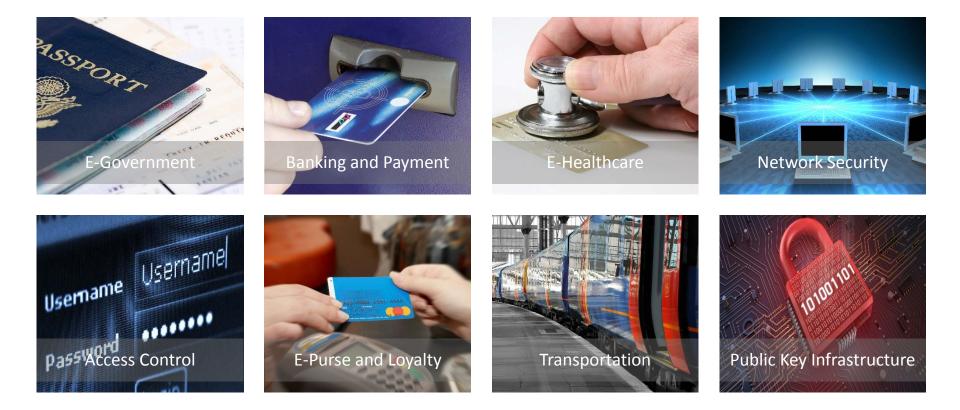

#### **Government Services**

Depending on the program, participants may benefit from applications such as digital signature, e-Commerce, parking, home banking, library card, etc.